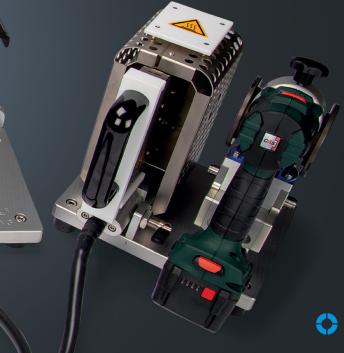

## SP 63-MOBILE V3

- → Ergonomic
- → Safe
- Optimised for clean rooms
- Suitable for pipe rack installation with integrated remote weld unit (horizontal and vertical weld positions)
- → Suitable for all AGRU piping systems (on request also for PFA pipes and tubing)

- → Suitable for tie in welds
- Computer-controlled welding processes
- → Simple dimension change
- → Intelligent sensors for repeatable weld results

- RFID indentification for certified welding operators
- Preprogrammed weld parameteres for all weldable sizes
- → Fully automated weld data recording and weld lable provide 100 % traceability
- Operation in multiple languages on touchscreen with 3D visualisation