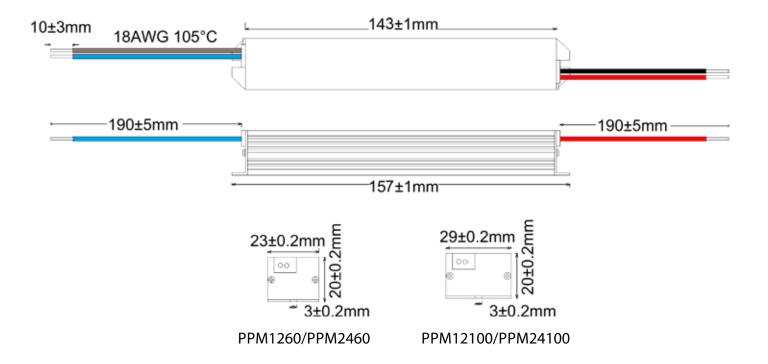

**IP Rating** 

**MTBF** ≥70000hrs. MIL-HDBK-217F(25°C)

Warranty 5 Years

| Code     | Output<br>Voltage | Output<br>Current | Output<br>Power | Input Current             | Efficiency | Size<br>(l x w x h) | Weight |
|----------|-------------------|-------------------|-----------------|---------------------------|------------|---------------------|--------|
| PPM1260  | 12 V              | 5.0 A             | 60W             | 0.65A/120 V - 0.35A/270V  | ≥90%       | 157x23x20mm         | 0,25kg |
| PPM12100 | 12 V              | 8.0 A             | 100W            | 1.1 A/120 V - 0.55 A/270V | ≥92%       | 157x29x20mm         | 0,3kg  |
| PPM2460  | 24 V              | 2.5 A             | 60W             | 0.65A/120 V - 0.35A/270V  | ≥90%       | 157x23x20mm         | 0,25kg |
| PPM24100 | 24 V              | 4.0 A             | 100W            | 1.1 A/120 V - 0.55 A/270V | ≥92%       | 157x29x20mm         | 0,3kg  |

## **DIMENSIONS**