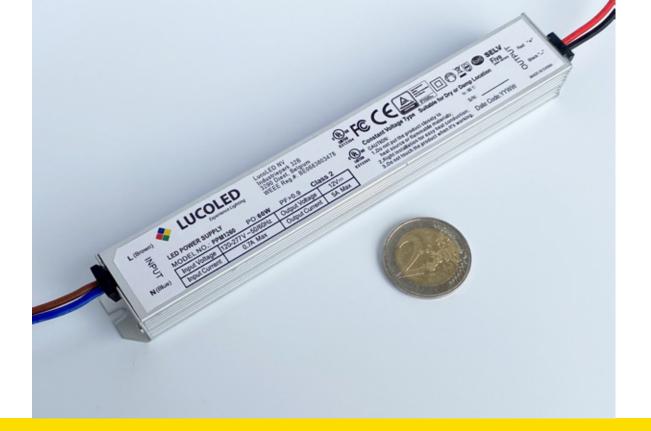

## **LUCOLED MINI POWER SUPPLIES**

- Compact design for mounting inside letter or lightbox
- Double Isolated Class II
- White aluminium housing to prevent shadowing
- Universal input 120-277 VAC
- High efficiency for minimal loss
- 5 year warranty

**Lucoled PPM power supplies** offer a high quality and efficient power solution for installation inside channel letters and lightboxes.

Lucoled PPM power supplies use the latest integrated electronics to reduce the size of the power supply and increase efficiency.

Lucoled PPM power supplies have double isolation for enhanced safety, especially required for installations in the public domain, like train stations, retail, airports, etc..