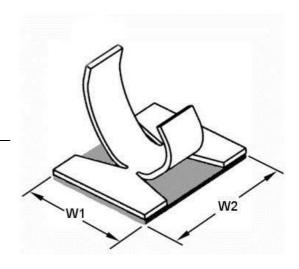

Available in 2 sizes; small for cables of diameter up to 6mm, large for cable diameters up to 10mm. Supplied in packs of 250 pcs.

| Dimensions:        | CB420 | CB421 |
|--------------------|-------|-------|
| W1                 | 16    | 11    |
| W2                 | 19    | 16    |
| Max Cable Diameter | 10mm  | 6mm   |

All Dimensions in millimetres