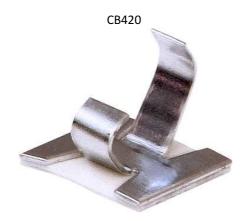

## Self Adhesive Aluminium Cable Clips CB420 & CB421

Self-adhesive aluminium cable clips which provide a quick and economical solution to various wiring problems. The clips are light and flexible, and hold cables securely without damage. The adhesive is supported in a polythene pad with peel-off protective backing which provides a high level of insulation, and forms a strong and permanent bond with any smooth surface such as metal, plastic, glass, wood etc.

Available in 2 sizes; small for cables of diameter up to 6mm, large for cable diameters up to 10mm. Supplied in packs of 250 pcs.

| Dimensions:        | CB420 | CB421 |
|--------------------|-------|-------|
| W1                 | 16    | 11    |
| W2                 | 19    | 16    |
| Max Cable Diameter | 10mm  | 6mm   |