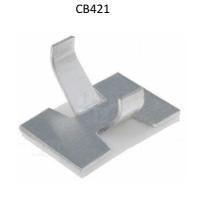

## Self Adhesive Aluminium Cable Clips CB420 & CB421

Self-adhesive aluminium cable clips which provide a quick and economical solution to various wiring problems. The clips are light and flexible, and hold cables securely without damage. The adhesive is supported in a polythene pad with peel-off protective backing which provides a high level of insulation, and forms a strong and permanent bond with any smooth surface such as metal, plastic, glass, wood etc.

Available in 2 sizes; small for cables of diameter up to 6mm, large for cable diameters up to 10mm. Supplied in packs of 250 pcs.

| Dimensions:        | CB420 | CB421 |
|--------------------|-------|-------|
| W1                 | 16    | 11    |
| W2                 | 19    | 16    |
| Max Cable Diameter | 10mm  | 6mm   |